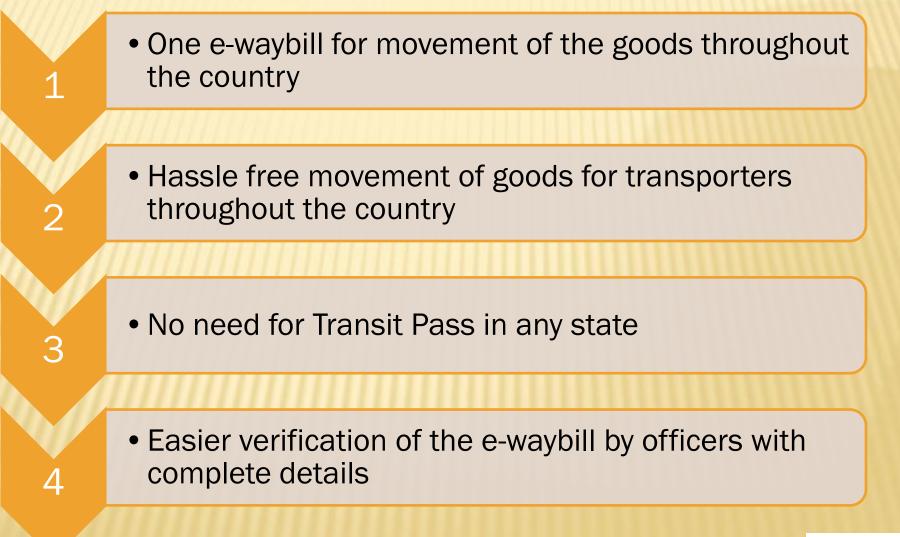

### **E-WAY BILL SYSTEM**



NAME OF A DESCRIPTION O

## **OBJECTIVES**





# **E-WAYBILL SYSTEM**



## **NOTIFICATION - HIGHLIGHTS**

- Movement of goods for value of Rs 50,000.00 and above need the E-Way Bill
- E-way Bill can be generated by Supplier, Recipient or Transporter
- E-Way Bill is invalid without vehicle number for transportation
- Vehicle Number can be entered by generator of EWB or transporter
- E-way Bill with consignment should have latest vehicle which is carrying the consignment



# **NOTIFICATION - HIGHLIGHTS**

- The Generator of the e-way bill can cancel it within 24 hours
- Validity of the E-Way Bill is one day for every 100 KMs or part of it
- Recipient of the consignment can accept or reject E-Way Bill, if it does not belongs to him within 72 hours of generation.
- The conveyance shall carry copy of invoice/ bill/challan and copy of