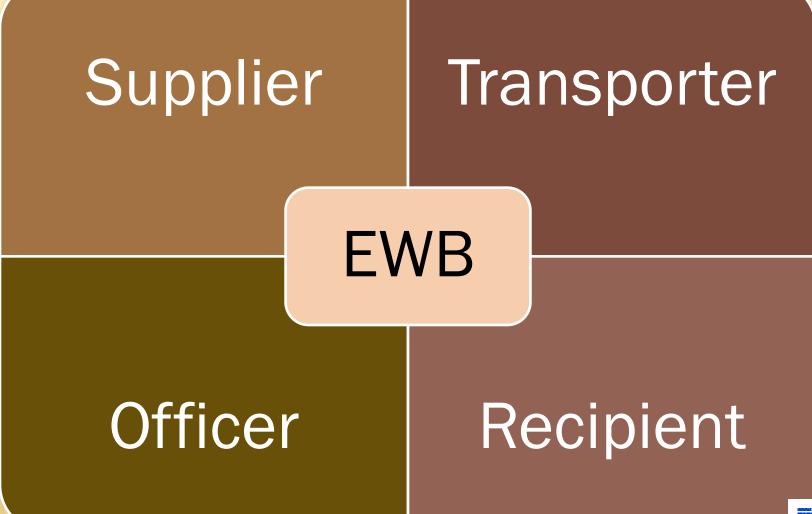

/challan and copy of E-Way Bill or EWB No.



# **NOTIFICATION - HIGHLIGHTS**

- No E-Way Bill is required for
  - goods exempted for e-Way Bill
  - transported in non-motorised conveyance
- Consolidated E-Way Bill can be generated for vehicle carrying multiple EWB consignments
- Random verification can be done by Officer
- Transporter can upload the grievances on the portal



# **E-WAY BILL FORMAT**

### × PART A

- + GSTIN of Recipient GSTIN or URP
- + Place of Delivery PIN Code of Place
- + Invoice/Challan No Number
- + Invoice/Challan Date- Date
- + Value of Goods
- + HSN Code Atleast 2 digit of HSN Code
- + Reason for Transport- Supply/Exp/Imp/Job Work/...
- Transporter Doc. No Document No provided by trans.

### × PART B

+ Vehicle Number

- Vehicle Number



### **STAKE HOLDERS**





### FEATURES OF NEW SYSTEM

**User Friendly** 

Easy and Quick generation of e-Way Bill

Checks and balances

Creating own masters – Customers, Suppliers, Products

**Personalized Dashboard** 

Monitoring the e-Way Bills generated for me



# FEATURES OF NEW SYSTEM

Multiple modes for e-Way Bill generation

Managing sub-users and Roles

Generating GSTR-1 from the e-Way Bills

Alerting through Online and SMS

QR code on the e-Way Bill



## **MODES OF GENERATION OF E-WAY BILL**

Web – Online based SMS – Through Mobile

Android – Through Mobile App API – Site-to-Site integration

Bulk generation – Tool based Suvidha Provider – Third Party based



## **OTHER FEATURES**





# HOW TO START



#### **Registration for GST Tax Payers**

- Register by entering GSTIN
- Authenticate with OTP on