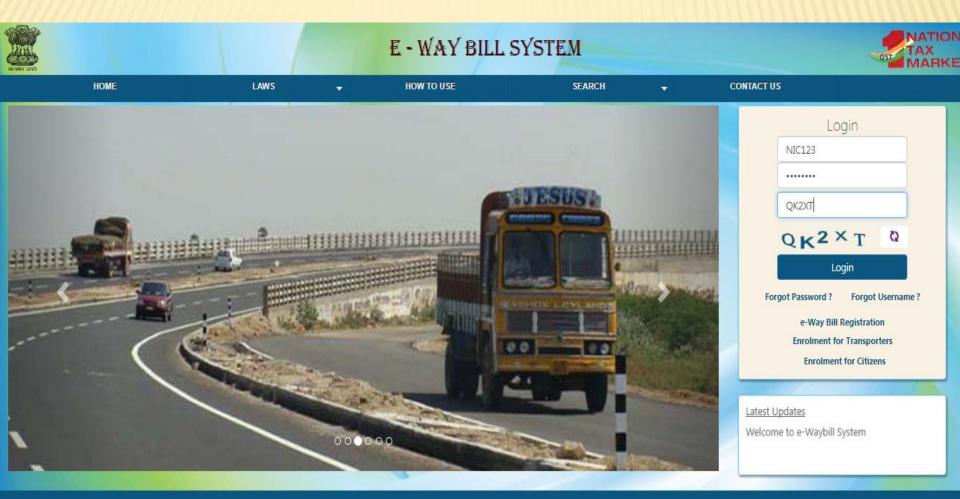

enerating GSTR-1 from the e-Way Bills

Alerting through Online and SMS

QR code on the e-Way Bill



## **MODES OF GENERATION OF E-WAY BILL**

Web – Online based SMS – Through Mobile

Android – Through Mobile App API – Site-to-Site integration

Bulk generation – Tool based Suvidha Provider – Third Party based



## **OTHER FEATURES**





# HOW TO START



#### **Registration for GST Tax Payers**

- Register by entering GSTIN
- Authenticate with OTP on registered mobile
- Create Username and Password



#### **Enrolment for GST Unreg.Transporters**

- Unregistered transporter can use e-way bill system
- Enrol by providing PAN details
- Authenticate with OTP through Aadhar
- Enter other business details
- Create Username and Password



# http://ewaybill.nic.in



### **E-Way Bill Login**



#### Important Links

- Website Policy
- Security Policy
- Disclaimer

- GST Common Portal
- Central Board of Excise
- State Tax Website

- National Portal
- Goods and Service Tax Network
- National Informatics Center

#### E-Way Bill Sub-Menu



### E-Way Bill Menu

| Trafe and           | E - WAY BILL SYSTEM           |                                     |
|---------------------|-------------------------------|-------------------------------------|
| A 1 4               | 29AMRPV8729L1Z1-NIC TESTING 2 | 9 🕿                                 |
| 📄 e-Waybill         |                               | ▲ Notifications Panel               |
| > Generate New      |                               |                                     |
| > Generate Bulk     |                               | E-Wa