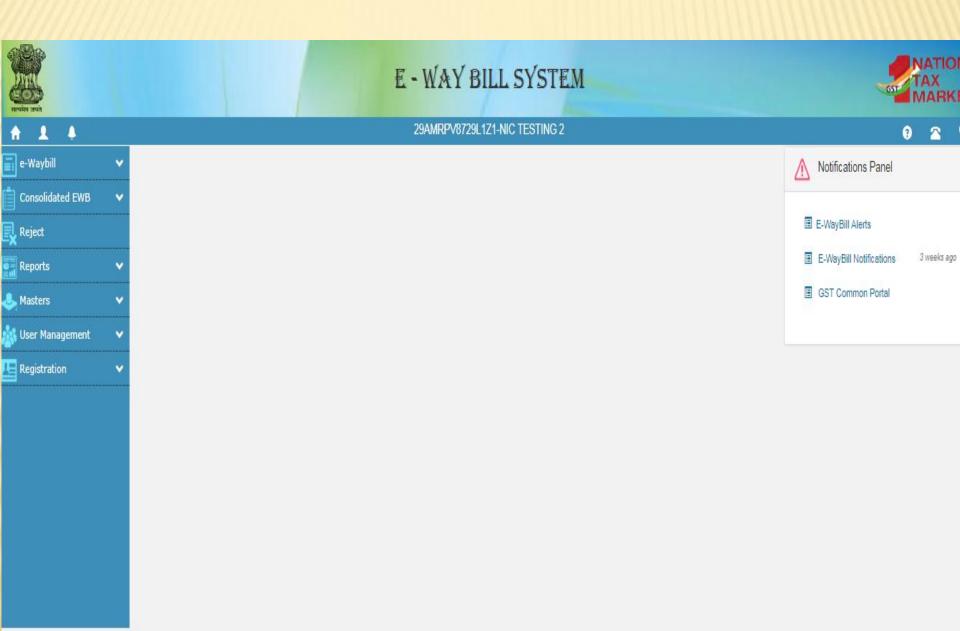

#### E-Way Bill Sub-Menu

### E-Way Bill Menu

| Trafe and           | E - WAY BILL SYSTEM           |                                     |
|---------------------|-------------------------------|-------------------------------------|
| A 1 4               | 29AMRPV8729L1Z1-NIC TESTING 2 | 9 🕿                                 |
| 📄 e-Waybill         |                               | ▲ Notifications Panel               |
| > Generate New      |                               |                                     |
| > Generate Bulk     |                               | E-WayBill Alerts                    |
| > Update Vehicle No |                               | E-WayBill Notifications 3 weeks ago |
| > Cancel            |                               | GST Common Portal                   |
| > Print EWB         |                               |                                     |
| Consolidated EWB    |                               |                                     |
| 🖳 Reject            |                               |                                     |
| 🙀 Reports           |                               |                                     |
| 🐣 Masters           |                               |                                     |
| 🕌 User Management   |                               |                                     |
| E Registration      |                               |                                     |
|                     |                               |                                     |
|                     |                               |                                     |