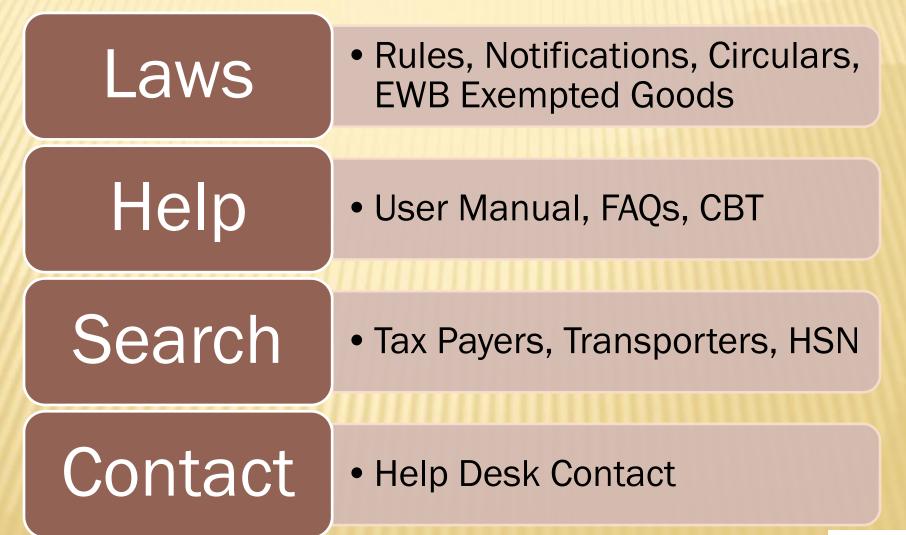

## **OBJECTIVES**

## **NOTIFICATION - HIGHLIGHTS**

- Movement of goods for value of Rs 50,000.00 and above need the E-Way Bill
- E-way Bill can be generated by Supplier, Recipient or Transporter
- E-Way Bill is invalid without vehicle number for transportation
- Vehicle Number can be entered by generator of EWB or transporter
- E-way Bill with consignment should have latest vehicle which is carrying the consignment

# **NOTIFICATION - HIGHLIGHTS**

- The Generator of the e-way bill can cancel it within 24 hours
- Validity of the E-Way Bill is one day for every 100 KMs or part of it
- Recipient of the consignment can accept or reject E-Way Bill, if it does not belongs to him within 72 hours of generation.
- The conveyance shall carry copy of invoice/ bill/challan and copy of E-Way Bill or EWB No.

# **NOTIFICATION - HIGHLIGHTS**

- No E-Way Bill is required for
  - goods exempted for e-Way Bill
  - transported in non-motorised conveyance
- Consolidated E-Way Bill can be generated for vehicle carrying multiple EWB consignments
- Random verification can be done by Officer
- Transporter can upload the grievances on the portal

#### Important Links

- Website Policy
- Security Policy
- Disclaimer

- GST Common Portal
- Central Board of Excise
- State Tax Website

- National Portal
- Goods and Service Tax Network
- National Informatics Center

#### E-Way Bill Sub-Menu