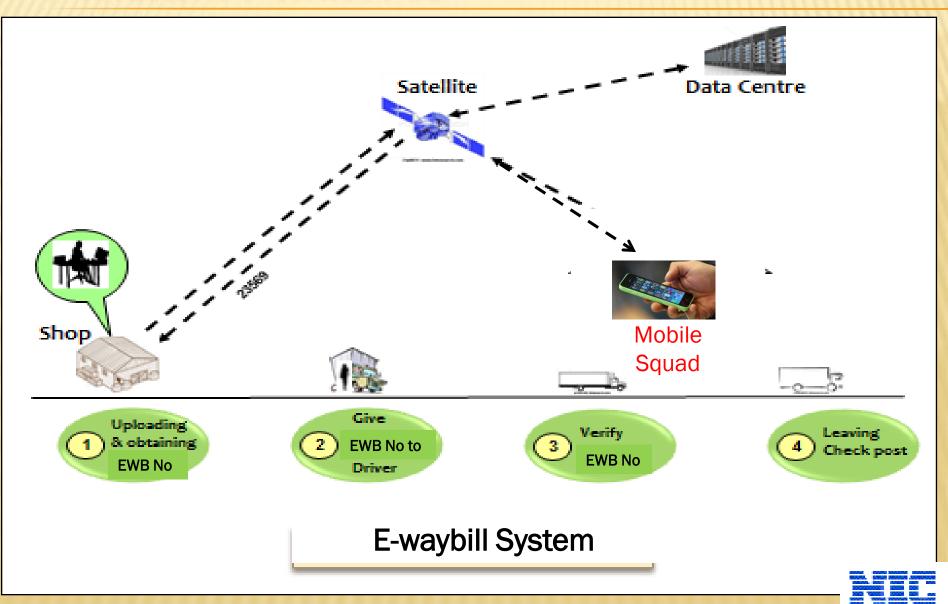

### **E-WAY BILL SYSTEM**



NAME OF A DESCRIPTION O

## **OBJECTIVES**





# **E-WAYBILL SYSTEM**



## **NOTIFICATION - HIGHLIGHTS**

- Movement of goods for value of Rs 50,000.00 and above need the E-Way Bill
- E-way Bill can be generated by Supplier, Recipient or Transporter
- E-Way Bill is invalid without vehicle number for transportation
- Vehicle Number can be entered by generator of EWB or transporter
- E-way Bill with consignment should have latest vehicle which is carrying the consignment



# **NOTIFICATION - HIGHLIGHTS**

- The Generator of the e-way bill can cancel it within 24 hours
- Validity of the E-Way Bill is one day for every 100 KMs or part of it
- Recipient of the consignment can accept or reject E-Way Bill, if it does not belongs to him within 72 hours of generation.
- The conveyance shall carry copy of invoice/ bill/challan and copy of E-Way Bill or EWB No.



# *